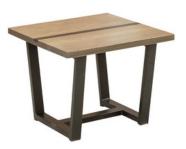

Wyuna Bay Lamp Table 600L x 600W x 460H

Wyuna Bay Coffee Table 1200L x 700W x 460H

Wyuna Bay Hall Table 1200L x 365D x 820H

Wyuna Bay 1500 Entertainment Unit 1500L x 445D x 565H Also Available: 1130 Entertainment Unit - 1 Door - 1130L x 445D x 545H