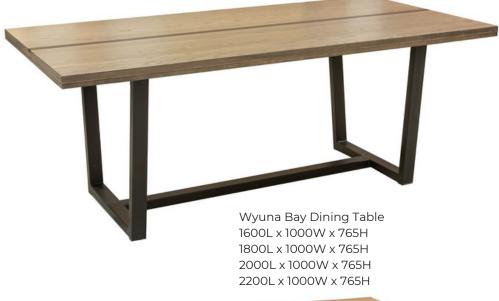

#### Customisation

All table tops are available with or without the center strip.

Need a specific table size? Get in contact to see if we can help and quote.