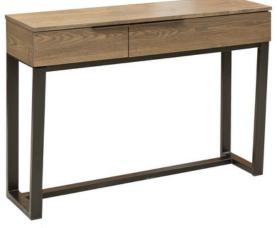

Wyuna Bay 1000 Display Bookcase 1000L x 365D x 1900H

Wyuna Bay Buffet - 3 Drw, 2 Dr 1500L x 445D x 820H Also Available: 1130 Buffet 1 Door, 3 Drawer - 1130L x 445D x 820H