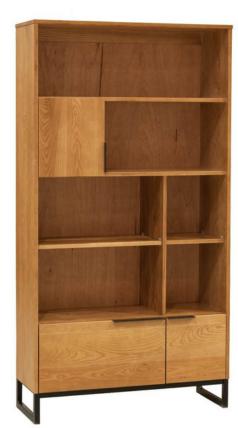

Wyuna Bay 1000 Display Bookcase 1000L x 365D x 1900H

Wyuna Bay Buffet - 3 Drw, 2 Dr 1500L x 445D x 820H Also Available: 1130 Buffet 1 Door, 3 Drawer - 1130L x 445D x 820H