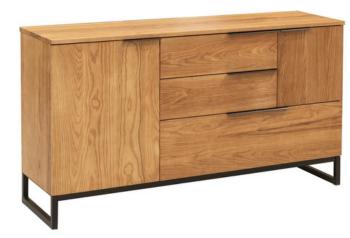

Wyuna Bay 1000 Display Bookcase 1000L x 365D x 1900H

Wyuna Bay Buffet - 3 Drw, 2 Dr 1500L x 445D x 820H Also Available: 1130 Buffet 1 Door, 3 Drawer - 1130L x 445D x 820H